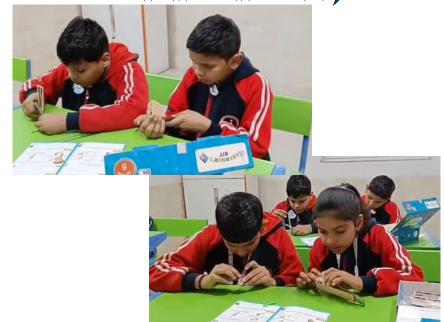

#### **INCLINE PLANE ACTIVITY**

A simple machine consisting of a sloping surface, used for raising heavy bodies.

The force required to move an object up the incline is less than the weight being raised, discounting friction. The steeper the slope, or incline, the more nearly the required force approaches the actual weight.

## Incline Plane Activity

Hindi