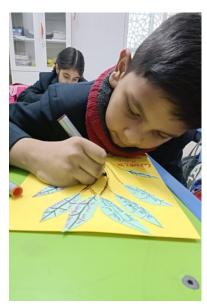

#### **INCLINE PLANE ACTIVITY**

A simple machine consisting of a sloping surface, used for raising heavy bodies.

The force required to move an object up the incline is less than the weight being raised, discounting friction. The steeper the slope, or incline, the more nearly the required force approaches the actual weight.

## Incline Plane Activity

Hindi