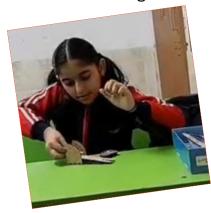

#### **INCLINE PLANE ACTIVITY**

A simple machine consisting of a sloping surface, used for raising heavy bodies.

The force required to move an object up the incline is less than the weight being raised, discounting friction. The steeper the slope, or incline, the more nearly the required force approaches the actual weight.

## Incline Plane Activity

Hindi